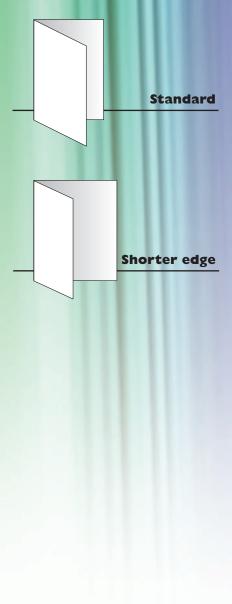

### If you want it folded....

A3 Middleweight Paper

A3 Size: 420mm x 297mm / Middleweight Paper: 140gsm ~ 210gsm

### If you want it folded....

### If you want it folded....

A4 Middleweight Paper

A4 Size: 210mm x 297mm / Middleweight Paper: 140gsm ~ 210gsm

### If you want it folded....

A5 Middleweight Paper

A5 Size: 148mm x 210mm / Middleweight Paper: 140gsm ~ 210gsm

### If you want it folded....

A6 Size: 148mm x 105mm / Lightweight Paper: 80gsm ~ 130gsm