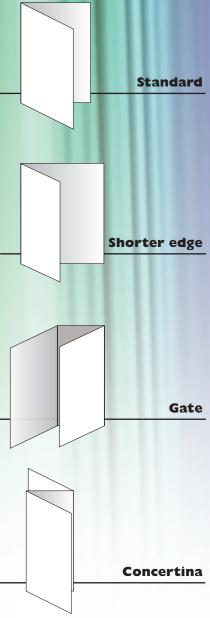

|
| 1250     | £347    | £382                   | £401                      |
| 1500     | £406    | £447                   | £469                      |
| 1750     | £462    | £508                   | £534                      |
| 2000     | £515    | £565                   | £595                      |
| 2500     | £635    | £696                   | £733                      |
| 3000     | £751    | £823                   | £868                      |
| 3500     | £865    | £946                   | £999                      |
| 4000     | £975    | £1,066                 | £1,126                    |
| 4500     | £1,084  | £1,184                 | £1,251                    |
| 5000     | £1,190  | £1,299                 | £1,374                    |

### If you want it folded....





## A5 Lightweight Paper

A5 Size: 148mm x 210mm / Lightweight Paper: 80gsm ~ 130gsm

### **Perfect For:**

- **Flyers**
- **Handouts**
- **inserts**
- ' Forms
- When folded...
- **Leaflets**
- **Instruction** Sheets

| Quantity | I Sided | 2 Sided<br>B&W Reverse | 2 Sided<br>Colour Reverse |
|----------|---------|------------------------|---------------------------|
| 25       | £7      | £8                     | £8                        |
| 50       | £9      | £10                    | £10                       |
| 75       | £۱۱     | £13                    | £I3                       |
| 100      | £13     | £16                    | £16                       |
| 150      | £17     | £21                    | £22                       |
| 200      | £21     | £26                    |