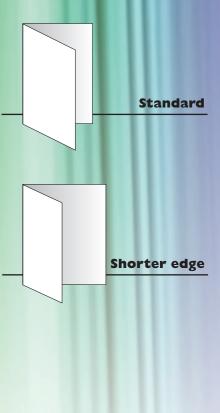

09               | £115           |
| 900      | £104    | £120               | £127           |
| 1000     | £113    | £131               | £138           |
| 1250     | £137    | £158               | £168           |
| 1500     | £161    | £185               | £196           |
| 1750     | £183    | £210               | £223           |
| 2000     | £204    | £233               | £248           |
| 2500     | £249    | £285               | £303           |
| 3000     | £293    | £334               | £356           |
| 3500     | £335    | £381               | £407           |
| 4000     | £375    | £425               | £455           |
| 4500     | £419    | £475               | £509           |
| 5000     | £463    | £524               | £562           |

### If you want it folded....





# A5 Heavyweight Coated Paper

A5 Size: 148mm x 210mm / Heavyweight Coated Paper: 250gsm ~ 350gsm

| Pe | rfec | t F | or: |
|----|------|-----|-----|
|    |      |     |     |

- **Postcards**
- **Leaflets**
- Invitations
- ' Menus
- When folded...
- **Greeting Card**
- Invitations
- **'** Time Tables

| Quantity | l Sided | 2 Sided<br>B&W Reverse | 2 Sided<br>Colour Reverse |
|----------|---------|------------------------|---------------------------|
| 25       | £8      | £9                     | £9                        |
| 50       | £       | £12                    | £I3                       |
| 75       | £14     | £16                    | £16                       |
| 100      | £18     | £20                    | £21                       |
| 150      | £24     | £27