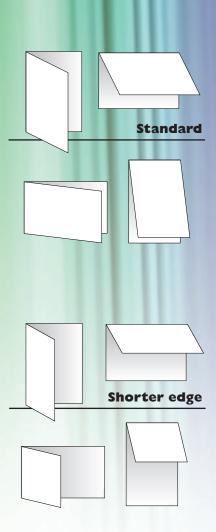

### If you want it folded....

### If you want it folded....

A4 Middleweight Paper

A4 Size: 210mm x 297mm / Middleweight Paper: 140gsm ~ 210gsm

### If you want it folded....

A5 Middleweight Paper

A5 Size: 148mm x 210mm / Middleweight Paper: 140gsm ~ 210gsm

### If you want it folded....

A6 Size: 148mm x 105mm / Lightweight Paper: 80gsm ~ 130gsm