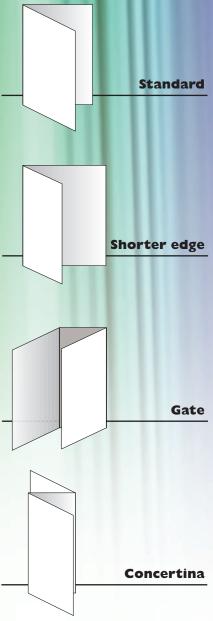

|
| 1250     | £413    | £475                   | £512                      |
| 1500     | £490    | £561                   | £606                      |
| 1750     | £564    | £646                   | £698                      |
| 2000     | £636    | £727                   | £787                      |
| 2500     | £776    | £885                   | £960                      |
| 3000     | £909    | £1,033                 | £1,123                    |
| 3500     | £1,044  | £1,185                 | £1,290                    |
| 4000     | £1,174  | £1,330                 | £1,450                    |
| 4500     | £1,302  | £1,472                 | £1,607                    |
| 5000     | £1,425  | £1,608                 | £1,758                    |

### If you want it folded....





# A3 Heavyweight Uncoated Paper

2 Sided

2 Sided

A3 Size: 420mm x 297mm / Heavyweight Uncoated Paper: 250gsm ~ 340gsm

I Sided

#### **Perfect For**

Quantity

- **Posters**
- **Presentation** Covers
- **'** Menus
- When folded...
- 's Share-a-cards
- **Table Talkers**
- Menus

| • |      |        | <b>B&amp;W</b> Reverse | Colour Reverse |
|---|------|--------|------------------------|----------------|
|   | 25   | £18    | £21                    | £22            |
|   | 50   | £37    | £42                    | £43            |
|   | 75   | £51    | £58                    | £60            |
|   | 100  | £63    | £71                    | £74            |
|   | 150  | £90    | £102                   | £107           |
|   | 200  | £115   | £130                   | £136           |
|