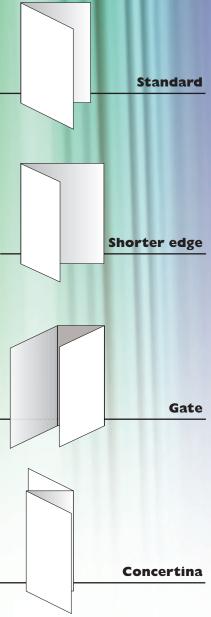

|
| 750      | £138    | £162        | £174           |
| 800      | £146    | £171        | £183           |
| 900      | £160    | £188        | £201           |
| 1000     | £174    | £203        | £218           |
| 1250     | £212    | £247        | £266           |
| 1500     | £248    | £289        | £311           |
| 1750     | £282    | £328        | £354           |
| 2000     | £315    | £365        | £395           |
| 2500     | £388    | £449        | £487           |
| 3000     | £459    | £531        | £576           |
| 3500     | £529    | £610        | £663           |
| 4000     | £597    | £688        | £748           |
| 4500     | £664    | £764        | £831           |
| 5000     | £729    | £837        | £912           |

### If you want it folded....





# A4 Heavyweight Coated Paper

A4 Size: 210mm x 297mm / Heavyweight Coated Paper: 250gsm ~ 350gsm

| Perfect For:     | Quantity | I Sided | 2 Sided<br>B&W Reverse | 2 Sided<br>Colour Reverse |
|------------------|----------|---------|------------------------|---------------------------|
|                  | 25       | £II     | £12                    | £13                       |
|                  | 50       | £18     | £20                    | £21                       |
| <b>Posters</b>   | 75       | £24     | £27                    | £28                       |
|                  | 100      | £30     | £35                    | £37                       |
| - Mone / Plans   | 150      | £40     | £47                    | £49                       |
| • Maps / Plans   | 200      |