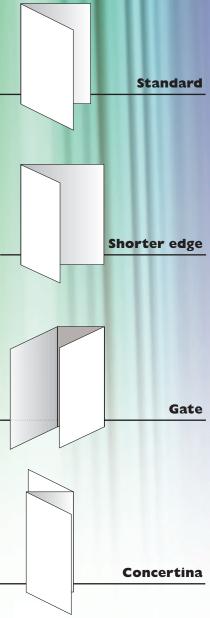

|
| 750      | £375    | £415        | £438           |
| 800      | £396    | £438        | £462           |
| 900      | £436    | £483        | £510           |
| 1000     | £475    | £525        | £555           |
| 1250     | £586    | £647        | £685           |
| 1500     | £694    | £765        | £810           |
| 1750     | £799    | £880        | £933           |
| 2000     | £900    | £991        | £1,051         |
| 2500     | £1,097  | £1,206      | £1,281         |
| 3000     | £1,284  | £1,408      | £1,498         |
| 3500     | £1,474  | £1,614      | £1,719         |
| 4000     | £1,657  | £1,813      | £1,933         |
| 4500     | £1,836  | £2,006      | £2,141         |
| 5000     | £2,008  | £2,192      | £2,342         |

### If you want it folded....





## A4 Lightweight Paper

A4 Size: 210mm x 297mm / Lightweight Paper: 80gsm ~ 130gsm

### **Perfect For**

- Letterheads
- **Leaflets**
- **Posters**
- **Flyers**
- **Handouts**
- **Newsletters**
- Photocopies
- Continuation Sheets
- **Questionnair**
- Invoice Sheet

| Quantity | l Sided | 2 Sided<br>B&W Reverse | 2 Sided<br>Colour Reverse |
|----------|---------|------------------------|---------------------------|
| 25       | £10     | £10                    | £10                       |
| 50       | £I3     | £16                    | £16                       |
| 75       | £17     | £21                    | £22                       |
| 100      | £21     | £26                    | £28                       |
| 150      | £27     | £34                    | £36