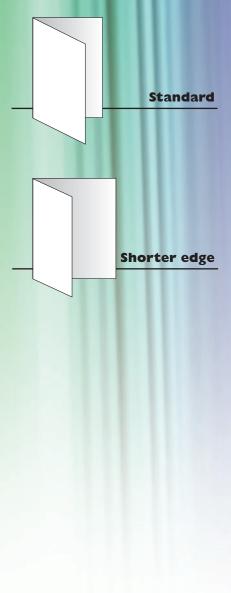

### If you want it folded....

A3 Middleweight Paper

A3 Size: 420mm x 297mm / Middleweight Paper: 140gsm ~ 210gsm

### If you want it folded....

### If you want it folded....

A4 Middleweight Paper

A4 Size: 210mm x 297mm / Middleweight Paper: 140gsm ~ 210gsm

### If you want it folded....

A5 Middleweight Paper

A5 Size: 148mm x 210mm / Middleweight Paper: 140gsm ~ 210gsm

### If you want it folded....

A6 Size: 148mm x 105mm / Lightweight Paper: 80gsm ~ 130gsm