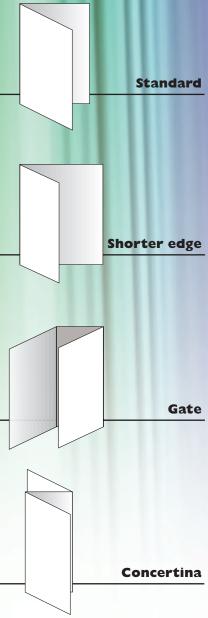

### If you want it folded....

### If you want it folded....

A4 Middleweight Paper

A4 Size: 210mm x 297mm / Middleweight Paper: 140gsm ~ 210gsm

### If you want it folded....

A5 Middleweight Paper

A5 Size: 148mm x 210mm / Middleweight Paper: 140gsm ~ 210gsm

### If you want it folded....

A6 Size: 148mm x 105mm / Lightweight Paper: 80gsm ~ 130gsm